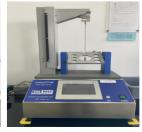

xiliary Equipment**

KUKA ROBOT PACKING SYSTERM AUTOMATIC BALANCING SYSTEM



#### Beverage EOE:

3 set production lines, total 6 MINSTER EC-H125 high speed conversion presses

each equipped with 6 lanes

Capacity: 9000 pcs/min/production line

Annual Production Capacity: 3 billion / production lines

#### Food can EOE:

10 sets of MINSTER EC-H125 high speed presses equipped with 4 lanes. Capacity: 2000 pcs/set/min, annual production capacity of 10 billion easy pull cover scale,most of export at home and abroad.





#### Intelligent logistics and warehousing systems

Use intelligent logistics and warehousing systems by Daifuku Japan

Support with intelligent management system and automated logistic

System in work floor

Increase efficiency







# Quality

#### Control























刻线检测仪

Cutting line detector

#### 铆钉投影仪

Rivet projector

#### 启破力全开力 测定仪

精密低速锯 Precision low speed saw

#### 耐压试漏仪

d saw Pressure leak tester

Breaking force full opening force tester