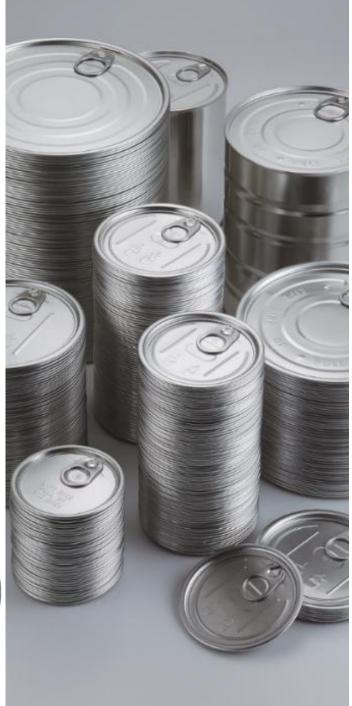

# **Our Products**

Dry Food EOE

| Aluminum    |                                                 |      |      |                            |      |  |  |
|-------------|-------------------------------------------------|------|------|----------------------------|------|--|--|
| SIZE        | 112#                                            | 202# | 209# | 211#                       | 213# |  |  |
| Ø           | 50mm                                            | 53mm | 63mm | 65mm                       | 67mm |  |  |
| Opening     | FA                                              | FA   | FA   | FA                         | FA   |  |  |
| Application | Nuts / Candies / Biscuits / Coffee / Nutritions |      |      |                            |      |  |  |
| Products    |                                                 |      |      | LIFT RING PULL UP AND BACK |      |  |  |

#### Dry Food EOE

| Aluminum    |                                                 |      |      |      |      |  |  |
|-------------|-------------------------------------------------|------|------|------|------|--|--|
| SIZE<br>Ø   | 300#                                            | 305# | 307# | 309# | 401# |  |  |
|             | 73mm                                            | 78mm | 83mm | 87mm | 99mm |  |  |
| Opening     | FA                                              | FA   | FA   | FA   | FA   |  |  |
| Application | Nuts / Candies / Biscuits / Coffee / Nutritions |      |      |      |      |  |  |
|             |                                                 |      |      |      | (0)  |  |  |

# Dry Food EOE

|             | Aluminum                                       |                     |            |       |  |  |  |  |  |
|-------------|------------------------------------------------|---------------------|------------|-------|--|--|--|--|--|
| SIZE<br>Ø   | 404#                                           | 502#                | 504#       | 603#  |  |  |  |  |  |
|             | 105mm                                          | 127mm               | 140mm      | 153mm |  |  |  |  |  |
| Opening     | FA                                             | FA                  | FA         | FA    |  |  |  |  |  |
| Application | Nuts / Candies / Biscuits / Coffee / Nutrtions |                     |            |       |  |  |  |  |  |
| Products    | TEN THIRD BACK 2 PULL IF BETT                  | ALEY MAN AND A SOLA | AIFP BINGS |       |  |  |  |  |  |

| Tinplate/TFS |                                               |                                                                                                                                                                                                                                                                                                                                                                                                                                                                                                                                                                                                                                                                                                                                                                                                                                                                                                                                                                                                                                                                                                                                                                                                                                                                                                                                                                                                                                                                                                                                                                                                                                                                                                                                                                                                                                                                                                                                                                                                                                                                                                                                |      |      |      |      |  |
|--------------|-----------------------------------------------|--------------------------------------------------------------------------------------------------------------------------------------------------------------------------------------------------------------------------------------------------------------------------------------------------------------------------------------------------------------------------------------------------------------------------------------------------------------------------------------------------------------------------------------------------------------------------------------------------------------------------------------------------------------------------------------------------------------------------------------------------------------------------------------------------------------------------------------------------------------------------------------------------------------------------------------------------------------------------------------------------------------------------------------------------------------------------------------------------------------------------------------------------------------------------------------------------------------------------------------------------------------------------------------------------------------------------------------------------------------------------------------------------------------------------------------------------------------------------------------------------------------------------------------------------------------------------------------------------------------------------------------------------------------------------------------------------------------------------------------------------------------------------------------------------------------------------------------------------------------------------------------------------------------------------------------------------------------------------------------------------------------------------------------------------------------------------------------------------------------------------------|------|------|------|------|--|
| SIZE<br>Ø    | 200#                                          | 201#                                                                                                                                                                                                                                                                                                                                                                                                                                                                                                                                                                                                                                                                                                                                                                                                                                                                                                                                                                                                                                                                                                                                                                                                                                                                                                                                                                                                                                                                                                                                                                                                                                                                                                                                                                                                                                                                                                                                                                                                                                                                                                                           | 202# | 209# | 211# | 214# |  |
|              | 50mm                                          | 51mm                                                                                                                                                                                                                                                                                                                                                                                                                                                                                                                                                                                                                                                                                                                                                                                                                                                                                                                                                                                                                                                                                                                                                                                                                                                                                                                                                                                                                                                                                                                                                                                                                                                                                                                                                                                                                                                                                                                                                                                                                                                                                                                           | 52mm | 63mm | 65mm | 70mm |  |
| Opening      | FA                                            | FA                                                                                                                                                                                                                                                                                                                                                                                                                                                                                                                                                                                                                                                                                                                                                                                                                                                                                                                                                                                                                                                                                                                                                                                                                                                                                                                                                                                                                                                                                                                                                                                                                                                                                                                                                                                                                                                                                                                                                                                                                                                                                                                             | FA   | FA   | FA   | FA   |  |
| Application  | Vegetable / Fruits / Meat /Pet Food / Seafood |                                                                                                                                                                                                                                                                                                                                                                                                                                                                                                                                                                                                                                                                                                                                                                                                                                                                                                                                                                                                                                                                                                                                                                                                                                                                                                                                                                                                                                                                                                                                                                                                                                                                                                                                                                                                                                                                                                                                                                                                                                                                                                                                |      |      |      |      |  |
| Products     |                                               | i lity in the second se |      |      |      |      |  |

| Tinplate/TFS |      |      |      |      |      |  |  |
|--------------|------|------|------|------|------|--|--|
| SIZE<br>Ø    | 300# | 305# | 307# | 309# | 315# |  |  |
|              | 73mm | 78mm | 83mm | 87mm | 96mm |  |  |
| Opening      | FA   | FA   | FA   | FA   | FA   |  |  |

Application

Vegetable / Fruits / Meat / Pet Food / Seafood

| Tinplate/TFS |                         |                                                                                                                                                                                                                                                                                                                                                                                                                                                                                                                                                                                                                                                                                                                                                                                                                                                                                                                                                                                                                                                                                                                                                                                                                                                                                                                                                                                                                                                                                                                                                                                                                                                                                                                                                                                                                                                                                                                                                                                                                                                                                                                                |                                                                                                                                                                                                                                                                                                                                                                                                                                                                                                                                                                                                                                                                                                                                                                                                                                                                                                                                                                                                                                                                                                                                                                                                                                                                                                                                                                                                                                                                                                                                                                                                                                                                                                                                                                                                                                                                                                                                                                                                                                                                                                                                |  |  |  |  |  |
|--------------|-------------------------|--------------------------------------------------------------------------------------------------------------------------------------------------------------------------------------------------------------------------------------------------------------------------------------------------------------------------------------------------------------------------------------------------------------------------------------------------------------------------------------------------------------------------------------------------------------------------------------------------------------------------------------------------------------------------------------------------------------------------------------------------------------------------------------------------------------------------------------------------------------------------------------------------------------------------------------------------------------------------------------------------------------------------------------------------------------------------------------------------------------------------------------------------------------------------------------------------------------------------------------------------------------------------------------------------------------------------------------------------------------------------------------------------------------------------------------------------------------------------------------------------------------------------------------------------------------------------------------------------------------------------------------------------------------------------------------------------------------------------------------------------------------------------------------------------------------------------------------------------------------------------------------------------------------------------------------------------------------------------------------------------------------------------------------------------------------------------------------------------------------------------------|--------------------------------------------------------------------------------------------------------------------------------------------------------------------------------------------------------------------------------------------------------------------------------------------------------------------------------------------------------------------------------------------------------------------------------------------------------------------------------------------------------------------------------------------------------------------------------------------------------------------------------------------------------------------------------------------------------------------------------------------------------------------------------------------------------------------------------------------------------------------------------------------------------------------------------------------------------------------------------------------------------------------------------------------------------------------------------------------------------------------------------------------------------------------------------------------------------------------------------------------------------------------------------------------------------------------------------------------------------------------------------------------------------------------------------------------------------------------------------------------------------------------------------------------------------------------------------------------------------------------------------------------------------------------------------------------------------------------------------------------------------------------------------------------------------------------------------------------------------------------------------------------------------------------------------------------------------------------------------------------------------------------------------------------------------------------------------------------------------------------------------|--|--|--|--|--|
| SIZE<br>Ø    | 401#                    | 403#                                                                                                                                                                                                                                                                                                                                                                                                                                                                                                                                                                                                                                                                                                                                                                                                                                                                                                                                                                                                                                                                                                                                                                                                                                                                                                                                                                                                                                                                                                                                                                                                                                                                                                                                                                                                                                                                                                                                                                                                                                                                                                                           | 404#                                                                                                                                                                                                                                                                                                                                                                                                                                                                                                                                                                                                                                                                                                                                                                                                                                                                                                                                                                                                                                                                                                                                                                                                                                                                                                                                                                                                                                                                                                                                                                                                                                                                                                                                                                                                                                                                                                                                                                                                                                                                                                                           |  |  |  |  |  |
|              | 99mm                    | 102mm                                                                                                                                                                                                                                                                                                                                                                                                                                                                                                                                                                                                                                                                                                                                                                                                                                                                                                                                                                                                                                                                                                                                                                                                                                                                                                                                                                                                                                                                                                                                                                                                                                                                                                                                                                                                                                                                                                                                                                                                                                                                                                                          | 105mm                                                                                                                                                                                                                                                                                                                                                                                                                                                                                                                                                                                                                                                                                                                                                                                                                                                                                                                                                                                                                                                                                                                                                                                                                                                                                                                                                                                                                                                                                                                                                                                                                                                                                                                                                                                                                                                                                                                                                                                                                                                                                                                          |  |  |  |  |  |
| Opening      | FA                      | FA                                                                                                                                                                                                                                                                                                                                                                                                                                                                                                                                                                                                                                                                                                                                                                                                                                                                                                                                                                                                                                                                                                                                                                                                                                                                                                                                                                                                                                                                                                                                                                                                                                                                                                                                                                                                                                                                                                                                                                                                                                                                                                                             | FA                                                                                                                                                                                                                                                                                                                                                                                                                                                                                                                                                                                                                                                                                                                                                                                                                                                                                                                                                                                                                                                                                                                                                                                                                                                                                                                                                                                                                                                                                                                                                                                                                                                                                                                                                                                                                                                                                                                                                                                                                                                                                                                             |  |  |  |  |  |
| Application  | Vegetab                 | le / Fruits / Meat / Pet F                                                                                                                                                                                                                                                                                                                                                                                                                                                                                                                                                                                                                                                                                                                                                                                                                                                                                                                                                                                                                                                                                                                                                                                                                                                                                                                                                                                                                                                                                                                                                                                                                                                                                                                                                                                                                                                                                                                                                                                                                                                                                                     | Food / Seafood                                                                                                                                                                                                                                                                                                                                                                                                                                                                                                                                                                                                                                                                                                                                                                                                                                                                                                                                                                                                                                                                                                                                                                                                                                                                                                                                                                                                                                                                                                                                                                                                                                                                                                                                                                                                                                                                                                                                                                                                                                                                                                                 |  |  |  |  |  |
| Products     | THE WAS DIE TO SHALL IN | A sa de la companion de la com | and the state of t |  |  |  |  |  |

| Tinplate/TFS |                                                |           |           |  |  |  |  |
|--------------|------------------------------------------------|-----------|-----------|--|--|--|--|
| SIZE<br>Ø    | 603#                                           | 304#      | 311#      |  |  |  |  |
|              | 153mm                                          | Rectangle | Rectangle |  |  |  |  |
| Opening      | FA                                             | FA        | FA        |  |  |  |  |
| Application  | Vegetable / Fruits / Meat / Pet Food / Seafood |           |           |  |  |  |  |
| Products     |                                                |           |           |  |  |  |  |

| Aluminum (For retortable food) |                                                |      |      |        |      |      |      |
|--------------------------------|------------------------------------------------|------|------|--------|------|------|------|
| SIZE                           | 113#                                           | 202# | 208# | 209.5# | 211# | 300# | 305# |
| Ø                              | 47mm                                           | 53mm | 62mm | 63 mm  | 64mm | 73mm | 78mm |
| Opening                        |                                                |      |      | FA     |      |      |      |
| Application                    | Vegetable / Fruits / Meat / Pet Food / Seafood |      |      |        |      |      |      |
|                                |                                                |      |      |        |      |      |      |

Products under development

Products under development

| Aluminum (For retortable food) |      |      |           |           |  |  |  |
|--------------------------------|------|------|-----------|-----------|--|--|--|
| SIZE<br>Ø                      | 307# | 401# | 304#      | 311#      |  |  |  |
| ~                              | 83mm | 99mm | Rectangle | Rectangle |  |  |  |
| Opening                        | FA   | FA   | FA        | FA        |  |  |  |
|                                |      |      |           |           |  |  |  |