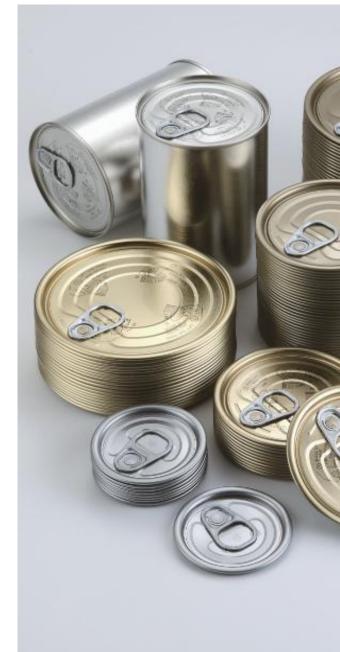

# Company

Aluminum POE

Canned Food EOE

Beverage EOE

Dry Food EOE

Bottom End

Penny Lever Lids

Rectangular Food EOE

# **Our Products**

Dry Food EOE

| Aluminum    |                                                 |      |      |                            |      |  |  |
|-------------|-------------------------------------------------|------|------|----------------------------|------|--|--|
| SIZE        | 112#                                            | 202# | 209# | 211#                       | 213# |  |  |
| Ø           | 50mm                                            | 53mm | 63mm | 65mm                       | 67mm |  |  |
| Opening     | FA                                              | FA   | FA   | FA                         | FA   |  |  |
| Application | Nuts / Candies / Biscuits / Coffee / Nutritions |      |      |                            |      |  |  |
| Products    |                                                 |      |      | LIFT RING PULL UP AND BACK |      |  |  |

| Tinplate/TFS |                                               |                                                                                                                                                                                                                                                                                                                                                                                                                                                                                                                                                                                                                                                                                                                                                                                                                                                                                                                                                                                                                                                                                                                                                                                                                                                                                                                                                                                                                                                                                                                                                                                                                                                                                                                                                                                                                                                                                                                                                                                                                                                                                                                                |      |      |      |      |  |
|--------------|-----------------------------------------------|--------------------------------------------------------------------------------------------------------------------------------------------------------------------------------------------------------------------------------------------------------------------------------------------------------------------------------------------------------------------------------------------------------------------------------------------------------------------------------------------------------------------------------------------------------------------------------------------------------------------------------------------------------------------------------------------------------------------------------------------------------------------------------------------------------------------------------------------------------------------------------------------------------------------------------------------------------------------------------------------------------------------------------------------------------------------------------------------------------------------------------------------------------------------------------------------------------------------------------------------------------------------------------------------------------------------------------------------------------------------------------------------------------------------------------------------------------------------------------------------------------------------------------------------------------------------------------------------------------------------------------------------------------------------------------------------------------------------------------------------------------------------------------------------------------------------------------------------------------------------------------------------------------------------------------------------------------------------------------------------------------------------------------------------------------------------------------------------------------------------------------|------|------|------|------|--|
| SIZE<br>Ø    | 200#                                          | 201#                                                                                                                                                                                                                                                                                                                                                                                                                                                                                                                                                                                                                                                                                                                                                                                                                                                                                                                                                                                                                                                                                                                                                                                                                                                                                                                                                                                                                                                                                                                                                                                                                                                                                                                                                                                                                                                                                                                                                                                                                                                                                                                           | 202# | 209# | 211# | 214# |  |
|              | 50mm                                          | 51mm                                                                                                                                                                                                                                                                                                                                                                                                                                                                                                                                                                                                                                                                                                                                                                                                                                                                                                                                                                                                                                                                                                                                                                                                                                                                                                                                                                                                                                                                                                                                                                                                                                                                                                                                                                                                                                                                                                                                                                                                                                                                                                                           | 52mm | 63mm | 65mm | 70mm |  |
| Opening      | FA                                            | FA                                                                                                                                                                                                                                                                                                                                                                                                                                                                                                                                                                                                                                                                                                                                                                                                                                                                                                                                                                                                                                                                                                                                                                                                                                                                                                                                                                                                                                                                                                                                                                                                                                                                                                                                                                                                                                                                                                                                                                                                                                                                                                                             | FA   | FA   | FA   | FA   |  |
| Application  | Vegetable / Fruits / Meat /Pet Food / Seafood |                                                                                                                                                                                                                                                                                                                                                                                                                                                                                                                                                                                                                                                                                                                                                                                                                                                                                                                                                                                                                                                                                                                                                                                                                                                                                                                                                                                                                                                                                                                                                                                                                                                                                                                                                                                                                                                                                                                                                                                                                                                                                                                                |      |      |      |      |  |
| Products     |                                               | i lity in the second se |      |      |      |      |  |