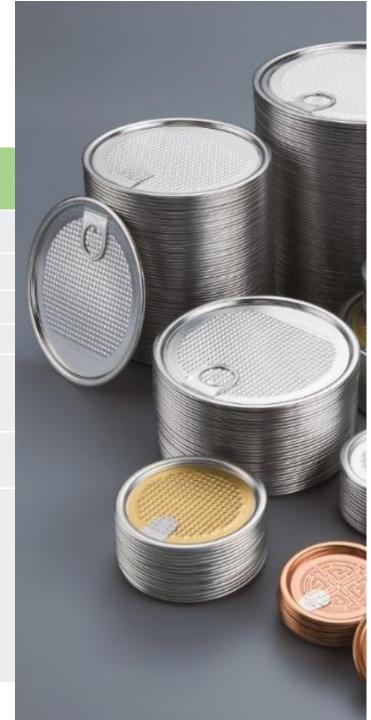

# **Our Products**

Dry Food EOE

| Aluminum    |                                                 |      |      |                            |      |  |  |
|-------------|-------------------------------------------------|------|------|----------------------------|------|--|--|
| SIZE        | 112#                                            | 202# | 209# | 211#                       | 213# |  |  |
| Ø           | 50mm                                            | 53mm | 63mm | 65mm                       | 67mm |  |  |
| Opening     | FA                                              | FA   | FA   | FA                         | FA   |  |  |
| Application | Nuts / Candies / Biscuits / Coffee / Nutritions |      |      |                            |      |  |  |
| Products    |                                                 |      |      | LIFT RING PULL UP AND BACK |      |  |  |

#### Dry Food EOE

| Aluminum    |                                                 |      |      |      |      |  |  |
|-------------|-------------------------------------------------|------|------|------|------|--|--|
| SIZE<br>Ø   | 300#                                            | 305# | 307# | 309# | 401# |  |  |
|             | 73mm                                            | 78mm | 83mm | 87mm | 99mm |  |  |
| Opening     | FA                                              | FA   | FA   | FA   | FA   |  |  |
| Application | Nuts / Candies / Biscuits / Coffee / Nutritions |      |      |      |      |  |  |
|             |                                                 |      |      |      | (0)  |  |  |

# Dry Food EOE

|             | Aluminum                                       |                     |            |       |  |  |  |  |  |
|-------------|------------------------------------------------|---------------------|------------|-------|--|--|--|--|--|
| SIZE<br>Ø   | 404#                                           | 502#                | 504#       | 603#  |  |  |  |  |  |
|             | 105mm                                          | 127mm               | 140mm      | 153mm |  |  |  |  |  |
| Opening     | FA                                             | FA                  | FA         | FA    |  |  |  |  |  |
| Application | Nuts / Candies / Biscuits / Coffee / Nutrtions |                     |            |       |  |  |  |  |  |
| Products    | TEN THIRD BACK 2 PULL IF BETT                  | ALEY MAN AND A SOLA | AIFP BINGS |       |  |  |  |  |  |

| Tinplate/TFS |                                               |                                                                                                                                                                                                                                                                                                                                                                                                                                                                                                                                                                                                                                                                                                                                                                                                                                                                                                                                                                                                                                                                                                                                                                                                                                                                                                                                                                                                                                                                                                                                                                                                                                                                                                                                                                                                                                                                                                                                                                                                                                                                                                                                |      |      |      |      |  |
|--------------|-----------------------------------------------|--------------------------------------------------------------------------------------------------------------------------------------------------------------------------------------------------------------------------------------------------------------------------------------------------------------------------------------------------------------------------------------------------------------------------------------------------------------------------------------------------------------------------------------------------------------------------------------------------------------------------------------------------------------------------------------------------------------------------------------------------------------------------------------------------------------------------------------------------------------------------------------------------------------------------------------------------------------------------------------------------------------------------------------------------------------------------------------------------------------------------------------------------------------------------------------------------------------------------------------------------------------------------------------------------------------------------------------------------------------------------------------------------------------------------------------------------------------------------------------------------------------------------------------------------------------------------------------------------------------------------------------------------------------------------------------------------------------------------------------------------------------------------------------------------------------------------------------------------------------------------------------------------------------------------------------------------------------------------------------------------------------------------------------------------------------------------------------------------------------------------------|------|------|------|------|--|
| SIZE<br>Ø    | 200#                                          | 201#                                                                                                                                                                                                                                                                                                                                                                                                                                                                                                                                                                                                                                                                                                                                                                                                                                                                                                                                                                                                                                                                                                                                                                                                                                                                                                                                                                                                                                                                                                                                                                                                                                                                                                                                                                                                                                                                                                                                                                                                                                                                                                                           | 202# | 209# | 211# | 214# |  |
|              | 50mm                                          | 51mm                                                                                                                                                                                                                                                                                                                                                                                                                                                                                                                                                                                                                                                                                                                                                                                                                                                                                                                                                                                                                                                                                                                                                                                                                                                                                                                                                                                                                                                                                                                                                                                                                                                                                                                                                                                                                                                                                                                                                                                                                                                                                                                           | 52mm | 63mm | 65mm | 70mm |  |
| Opening      | FA                                            | FA                                                                                                                                                                                                                                                                                                                                                                                                                                                                                                                                                                                                                                                                                                                                                                                                                                                                                                                                                                                                                                                                                                                                                                                                                                                                                                                                                                                                                                                                                                                                                                                                                                                                                                                                                                                                                                                                                                                                                                                                                                                                                                                             | FA   | FA   | FA   | FA   |  |
| Application  | Vegetable / Fruits / Meat /Pet Food / Seafood |                                                                                                                                                                                                                                                                                                                                                                                                                                                                                                                                                                                                                                                                                                                                                                                                                                                                                                                                                                                                                                                                                                                                                                                                                                                                                                                                                                                                                                                                                                                                                                                                                                                                                                                                                                                                                                                                                                                                                                                                                                                                                                                                |      |      |      |      |  |
| Products     |                                               | i lity in the second se |      |      |      |      |  |

| Tinplate/TFS |      |      |      |      |      |  |  |
|--------------|------|------|------|------|------|--|--|
| SIZE<br>Ø    | 300# | 305# | 307# | 309# | 315# |  |  |
|              | 73mm | 78mm | 83mm | 87mm | 96mm |  |  |
| Opening      | FA   | FA   | FA   | FA   | FA   |  |  |

Application

Vegetable / Fruits / Meat / Pet Food / Seafood

| Tinplate/TFS |                         |                                                                                                                                                                                                                                                                                                                                                                                                                                                                                                                                                                                                                                                                                                                                                                                                                                                                                                                                                                                                                                                                                                                                                                                                                                                                                                                                                                                                                                                                                                                                                                                                                                                                                                                                                                                                                                                                                                                                                                                                                                                                                                                                |                                                                                                                                                                                                                                                                                                                                                                                                                                                                                                                                                                                                                                                                                                                                                                                                                                                                                                                                                                                                                                                                                                                                                                                                                                                                                                                                                                                                                                                                                                                                                                                                                                                                                                                                                                                                                                                                                                                                                                                                                                                                                                                                |  |  |  |  |  |
|--------------|-------------------------|--------------------------------------------------------------------------------------------------------------------------------------------------------------------------------------------------------------------------------------------------------------------------------------------------------------------------------------------------------------------------------------------------------------------------------------------------------------------------------------------------------------------------------------------------------------------------------------------------------------------------------------------------------------------------------------------------------------------------------------------------------------------------------------------------------------------------------------------------------------------------------------------------------------------------------------------------------------------------------------------------------------------------------------------------------------------------------------------------------------------------------------------------------------------------------------------------------------------------------------------------------------------------------------------------------------------------------------------------------------------------------------------------------------------------------------------------------------------------------------------------------------------------------------------------------------------------------------------------------------------------------------------------------------------------------------------------------------------------------------------------------------------------------------------------------------------------------------------------------------------------------------------------------------------------------------------------------------------------------------------------------------------------------------------------------------------------------------------------------------------------------|--------------------------------------------------------------------------------------------------------------------------------------------------------------------------------------------------------------------------------------------------------------------------------------------------------------------------------------------------------------------------------------------------------------------------------------------------------------------------------------------------------------------------------------------------------------------------------------------------------------------------------------------------------------------------------------------------------------------------------------------------------------------------------------------------------------------------------------------------------------------------------------------------------------------------------------------------------------------------------------------------------------------------------------------------------------------------------------------------------------------------------------------------------------------------------------------------------------------------------------------------------------------------------------------------------------------------------------------------------------------------------------------------------------------------------------------------------------------------------------------------------------------------------------------------------------------------------------------------------------------------------------------------------------------------------------------------------------------------------------------------------------------------------------------------------------------------------------------------------------------------------------------------------------------------------------------------------------------------------------------------------------------------------------------------------------------------------------------------------------------------------|--|--|--|--|--|
| SIZE<br>Ø    | 401#                    | 403#                                                                                                                                                                                                                                                                                                                                                                                                                                                                                                                                                                                                                                                                                                                                                                                                                                                                                                                                                                                                                                                                                                                                                                                                                                                                                                                                                                                                                                                                                                                                                                                                                                                                                                                                                                                                                                                                                                                                                                                                                                                                                                                           | 404#                                                                                                                                                                                                                                                                                                                                                                                                                                                                                                                                                                                                                                                                                                                                                                                                                                                                                                                                                                                                                                                                                                                                                                                                                                                                                                                                                                                                                                                                                                                                                                                                                                                                                                                                                                                                                                                                                                                                                                                                                                                                                                                           |  |  |  |  |  |
|              | 99mm                    | 102mm                                                                                                                                                                                                                                                                                                                                                                                                                                                                                                                                                                                                                                                                                                                                                                                                                                                                                                                                                                                                                                                                                                                                                                                                                                                                                                                                                                                                                                                                                                                                                                                                                                                                                                                                                                                                                                                                                                                                                                                                                                                                                                                          | 105mm                                                                                                                                                                                                                                                                                                                                                                                                                                                                                                                                                                                                                                                                                                                                                                                                                                                                                                                                                                                                                                                                                                                                                                                                                                                                                                                                                                                                                                                                                                                                                                                                                                                                                                                                                                                                                                                                                                                                                                                                                                                                                                                          |  |  |  |  |  |
| Opening      | FA                      | FA                                                                                                                                                                                                                                                                                                                                                                                                                                                                                                                                                                                                                                                                                                                                                                                                                                                                                                                                                                                                                                                                                                                                                                                                                                                                                                                                                                                                                                                                                                                                                                                                                                                                                                                                                                                                                                                                                                                                                                                                                                                                                                                             | FA                                                                                                                                                                                                                                                                                                                                                                                                                                                                                                                                                                                                                                                                                                                                                                                                                                                                                                                                                                                                                                                                                                                                                                                                                                                                                                                                                                                                                                                                                                                                                                                                                                                                                                                                                                                                                                                                                                                                                                                                                                                                                                                             |  |  |  |  |  |
| Application  | Vegetab                 | le / Fruits / Meat / Pet F                                                                                                                                                                                                                                                                                                                                                                                                                                                                                                                                                                                                                                                                                                                                                                                                                                                                                                                                                                                                                                                                                                                                                                                                                                                                                                                                                                                                                                                                                                                                                                                                                                                                                                                                                                                                                                                                                                                                                                                                                                                                                                     | Food / Seafood                                                                                                                                                                                                                                                                                                                                                                                                                                                                                                                                                                                                                                                                                                                                                                                                                                                                                                                                                                                                                                                                                                                                                                                                                                                                                                                                                                                                                                                                                                                                                                                                                                                                                                                                                                                                                                                                                                                                                                                                                                                                                                                 |  |  |  |  |  |
| Products     | THE WAS DIE TO SHALL IN | A sa de la companion de la com | and the state of t |  |  |  |  |  |

| Tinplate/TFS |                                                |           |           |  |  |  |  |
|--------------|------------------------------------------------|-----------|-----------|--|--|--|--|
| SIZE<br>Ø    | 603#                                           | 304#      | 311#      |  |  |  |  |
|              | 153mm                                          | Rectangle | Rectangle |  |  |  |  |
| Opening      | FA                                             | FA        | FA        |  |  |  |  |
| Application  | Vegetable / Fruits / Meat / Pet Food / Seafood |           |           |  |  |  |  |
| Products     |                                                |           |           |  |  |  |  |