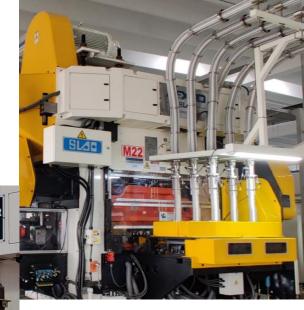

#### Main Production Lines

#### Aluminum foil POE:

for infant nutrition, dry food and canned food.

Using SOUDRONIC, imported from Switzerland, equipped with 2 lanes of fully automaitic heat sealing system of high speed.

Speed: 300pcs/min/set