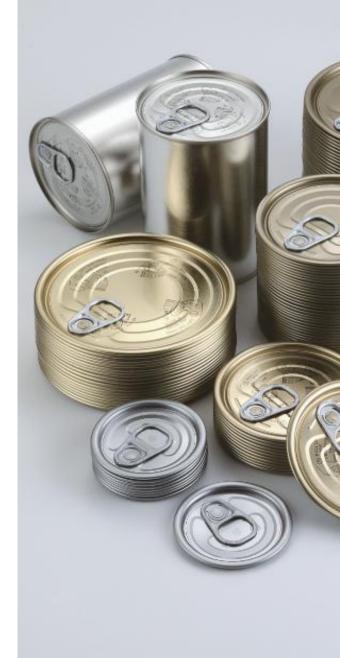

# Company

Aluminum POE

Canned Food EOE

Beverage EOE

Dry Food EOE

Bottom End

Penny Lever Lids

Rectangular Food EOE

# **Our Products**

Dry Food EOE

| Aluminum    |                                                 |      |      |                            |      |  |  |
|-------------|-------------------------------------------------|------|------|----------------------------|------|--|--|
| SIZE        | 112#                                            | 202# | 209# | 211#                       | 213# |  |  |
| Ø           | 50mm                                            | 53mm | 63mm | 65mm                       | 67mm |  |  |
| Opening     | FA                                              | FA   | FA   | FA                         | FA   |  |  |
| Application | Nuts / Candies / Biscuits / Coffee / Nutritions |      |      |                            |      |  |  |
| Products    |                                                 |      |      | LIFT RING PULL UP AND BACK |      |  |  |

| Tinplate/TFS |                                               |                                                                                                                                                                                                                                                                                                                                                                                                                                                                                                                                                                                                                                                                                                                                                                                                                                                                                                                                                                                                                                                                                                                                                                                                                                                                                                                                                                                                                                                                                                                                                                                                                                                                                                                                                                                                                                                                                                                                                                                                                                                                                                                                |      |      |      |      |  |
|--------------|-----------------------------------------------|--------------------------------------------------------------------------------------------------------------------------------------------------------------------------------------------------------------------------------------------------------------------------------------------------------------------------------------------------------------------------------------------------------------------------------------------------------------------------------------------------------------------------------------------------------------------------------------------------------------------------------------------------------------------------------------------------------------------------------------------------------------------------------------------------------------------------------------------------------------------------------------------------------------------------------------------------------------------------------------------------------------------------------------------------------------------------------------------------------------------------------------------------------------------------------------------------------------------------------------------------------------------------------------------------------------------------------------------------------------------------------------------------------------------------------------------------------------------------------------------------------------------------------------------------------------------------------------------------------------------------------------------------------------------------------------------------------------------------------------------------------------------------------------------------------------------------------------------------------------------------------------------------------------------------------------------------------------------------------------------------------------------------------------------------------------------------------------------------------------------------------|------|------|------|------|--|
| SIZE<br>Ø    | 200#                                          | 201#                                                                                                                                                                                                                                                                                                                                                                                                                                                                                                                                                                                                                                                                                                                                                                                                                                                                                                                                                                                                                                                                                                                                                                                                                                                                                                                                                                                                                                                                                                                                                                                                                                                                                                                                                                                                                                                                                                                                                                                                                                                                                                                           | 202# | 209# | 211# | 214# |  |
|              | 50mm                                          | 51mm                                                                                                                                                                                                                                                                                                                                                                                                                                                                                                                                                                                                                                                                                                                                                                                                                                                                                                                                                                                                                                                                                                                                                                                                                                                                                                                                                                                                                                                                                                                                                                                                                                                                                                                                                                                                                                                                                                                                                                                                                                                                                                                           | 52mm | 63mm | 65mm | 70mm |  |
| Opening      | FA                                            | FA                                                                                                                                                                                                                                                                                                                                                                                                                                                                                                                                                                                                                                                                                                                                                                                                                                                                                                                                                                                                                                                                                                                                                                                                                                                                                                                                                                                                                                                                                                                                                                                                                                                                                                                                                                                                                                                                                                                                                                                                                                                                                                                             | FA   | FA   | FA   | FA   |  |
| Application  | Vegetable / Fruits / Meat /Pet Food / Seafood |                                                                                                                                                                                                                                                                                                                                                                                                                                                                                                                                                                                                                                                                                                                                                                                                                                                                                                                                                                                                                                                                                                                                                                                                                                                                                                                                                                                                                                                                                                                                                                                                                                                                                                                                                                                                                                                                                                                                                                                                                                                                                                                                |      |      |      |      |  |
| Products     |                                               | i lity in the second se |      |      |      |      |  |