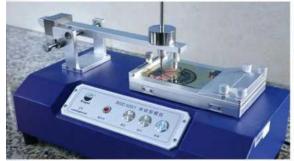

#### **Auxiliary Equipment**

KUKA ROBOT PACKING SYSTERM AUTOMATIC BALANCING SYSTEM



#### Beverage EOE:

3 set production lines, total 6 MINSTER EC-H125 high speed conversion presses

each equipped with 6 lanes

Capacity: 9000 pcs/min/production line

Annual Production Capacity: 3 billion / production lines

#### Food can EOE:

10 sets of MINSTER EC-H125 high speed presses equipped with 4 lanes. Capacity: 2000 pcs/set/min, annual production capacity of 10 billion easy pull cover scale,most of export at home and abroad.





#### Intelligent logistics and warehousing systems

Use intelligent logistics and warehousing systems by Daifuku Japan

Support with intelligent management system and automated logistic

System in work floor

Increase efficiency







# Quality

#### Control























刻线检测仪

Cutting line detector

#### 铆钉投影仪

Rivet projector

#### 启破力全开力 测定仪

精密低速锯 Precision low speed saw

#### 耐压试漏仪

d saw Pressure leak tester

Breaking force full opening force tester