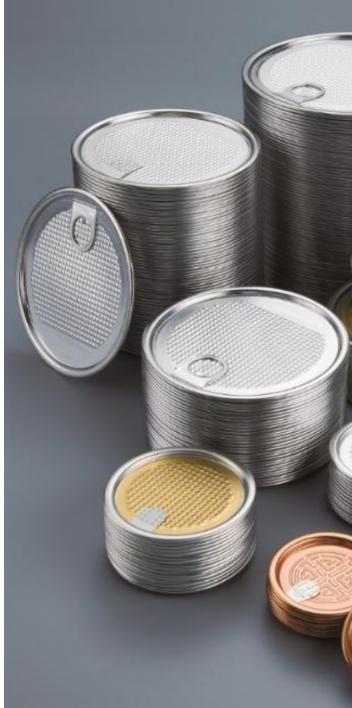

# **Our Products**

Dry Food EOE

| Aluminum    |                                                 |      |      |                            |      |  |  |
|-------------|-------------------------------------------------|------|------|----------------------------|------|--|--|
| SIZE        | 112#                                            | 202# | 209# | 211#                       | 213# |  |  |
| Ø           | 50mm                                            | 53mm | 63mm | 65mm                       | 67mm |  |  |
| Opening     | FA                                              | FA   | FA   | FA                         | FA   |  |  |
| Application | Nuts / Candies / Biscuits / Coffee / Nutritions |      |      |                            |      |  |  |
| Products    |                                                 |      |      | LIFT RING PULL UP AND BACK |      |  |  |

#### Dry Food EOE

| Aluminum    |                                                 |      |      |      |      |  |  |
|-------------|-------------------------------------------------|------|------|------|------|--|--|
| SIZE<br>Ø   | 300#                                            | 305# | 307# | 309# | 401# |  |  |
|             | 73mm                                            | 78mm | 83mm | 87mm | 99mm |  |  |
| Opening     | FA                                              | FA   | FA   | FA   | FA   |  |  |
| Application | Nuts / Candies / Biscuits / Coffee / Nutritions |      |      |      |      |  |  |
|             |                                                 |      |      |      | (0)  |  |  |

# Dry Food EOE

|             | Aluminum                                       |                     |            |       |  |  |  |  |  |
|-------------|------------------------------------------------|---------------------|------------|-------|--|--|--|--|--|
| SIZE<br>Ø   | 404#                                           | 502#                | 504#       | 603#  |  |  |  |  |  |
|             | 105mm                                          | 127mm               | 140mm      | 153mm |  |  |  |  |  |
| Opening     | FA                                             | FA                  | FA         | FA    |  |  |  |  |  |
| Application | Nuts / Candies / Biscuits / Coffee / Nutrtions |                     |            |       |  |  |  |  |  |
| Products    | TEN THIRD BACK 2 PULL IF BETT                  | ALEY MAN AND A SOLA | AIFP BINGS |       |  |  |  |  |  |

| Tinplate/TFS |                                               |                                                                                                                                                                                                                                                                                                                                                                                                                                                                                                                                                                                                                                                                                                                                                                                                                                                                                                                                                                                                                                                                                                                                                                                                                                                                                                                                                                                                                                                                                                                                                                                                                                                                                                                                                                                                                                                                                                                                                                                                                                                                                                                                |      |      |      |      |  |
|--------------|-----------------------------------------------|--------------------------------------------------------------------------------------------------------------------------------------------------------------------------------------------------------------------------------------------------------------------------------------------------------------------------------------------------------------------------------------------------------------------------------------------------------------------------------------------------------------------------------------------------------------------------------------------------------------------------------------------------------------------------------------------------------------------------------------------------------------------------------------------------------------------------------------------------------------------------------------------------------------------------------------------------------------------------------------------------------------------------------------------------------------------------------------------------------------------------------------------------------------------------------------------------------------------------------------------------------------------------------------------------------------------------------------------------------------------------------------------------------------------------------------------------------------------------------------------------------------------------------------------------------------------------------------------------------------------------------------------------------------------------------------------------------------------------------------------------------------------------------------------------------------------------------------------------------------------------------------------------------------------------------------------------------------------------------------------------------------------------------------------------------------------------------------------------------------------------------|------|------|------|------|--|
| SIZE<br>Ø    | 200#                                          | 201#                                                                                                                                                                                                                                                                                                                                                                                                                                                                                                                                                                                                                                                                                                                                                                                                                                                                                                                                                                                                                                                                                                                                                                                                                                                                                                                                                                                                                                                                                                                                                                                                                                                                                                                                                                                                                                                                                                                                                                                                                                                                                                                           | 202# | 209# | 211# | 214# |  |
|              | 50mm                                          | 51mm                                                                                                                                                                                                                                                                                                                                                                                                                                                                                                                                                                                                                                                                                                                                                                                                                                                                                                                                                                                                                                                                                                                                                                                                                                                                                                                                                                                                                                                                                                                                                                                                                                                                                                                                                                                                                                                                                                                                                                                                                                                                                                                           | 52mm | 63mm | 65mm | 70mm |  |
| Opening      | FA                                            | FA                                                                                                                                                                                                                                                                                                                                                                                                                                                                                                                                                                                                                                                                                                                                                                                                                                                                                                                                                                                                                                                                                                                                                                                                                                                                                                                                                                                                                                                                                                                                                                                                                                                                                                                                                                                                                                                                                                                                                                                                                                                                                                                             | FA   | FA   | FA   | FA   |  |
| Application  | Vegetable / Fruits / Meat /Pet Food / Seafood |                                                                                                                                                                                                                                                                                                                                                                                                                                                                                                                                                                                                                                                                                                                                                                                                                                                                                                                                                                                                                                                                                                                                                                                                                                                                                                                                                                                                                                                                                                                                                                                                                                                                                                                                                                                                                                                                                                                                                                                                                                                                                                                                |      |      |      |      |  |
| Products     |                                               | i lity in the second se |      |      |      |      |  |

| Tinplate/TFS |      |      |      |      |      |  |  |
|--------------|------|------|------|------|------|--|--|
| SIZE<br>Ø    | 300# | 305# | 307# | 309# | 315# |  |  |
|              | 73mm | 78mm | 83mm | 87mm | 96mm |  |  |
| Opening      | FA   | FA   | FA   | FA   | FA   |  |  |

Application

Vegetable / Fruits / Meat / Pet Food / Seafood

| Tinplate/TFS |                         |                                                                                                                                                                                                                                                                                                                                                                                                                                                                                                                                                                                                                                                                                                                                                                                                                                                                                                                                                                                                                                                                                                                                                                                                                                                                                                                                                                                                                                                                                                                                                                                                                                                                                                                                                                                                                                                                                                                                                                                                                                                                                                                                |                                                                                                                                                                                                                                                                                                                                                                                                                                                                                                                                                                                                                                                                                                                                                                                                                                                                                                                                                                                                                                                                                                                                                                                                                                                                                                                                                                                                                                                                                                                                                                                                                                                                                                                                                                                                                                                                                                                                                                                                                                                                                                                                |  |  |  |  |  |
|--------------|-------------------------|--------------------------------------------------------------------------------------------------------------------------------------------------------------------------------------------------------------------------------------------------------------------------------------------------------------------------------------------------------------------------------------------------------------------------------------------------------------------------------------------------------------------------------------------------------------------------------------------------------------------------------------------------------------------------------------------------------------------------------------------------------------------------------------------------------------------------------------------------------------------------------------------------------------------------------------------------------------------------------------------------------------------------------------------------------------------------------------------------------------------------------------------------------------------------------------------------------------------------------------------------------------------------------------------------------------------------------------------------------------------------------------------------------------------------------------------------------------------------------------------------------------------------------------------------------------------------------------------------------------------------------------------------------------------------------------------------------------------------------------------------------------------------------------------------------------------------------------------------------------------------------------------------------------------------------------------------------------------------------------------------------------------------------------------------------------------------------------------------------------------------------|--------------------------------------------------------------------------------------------------------------------------------------------------------------------------------------------------------------------------------------------------------------------------------------------------------------------------------------------------------------------------------------------------------------------------------------------------------------------------------------------------------------------------------------------------------------------------------------------------------------------------------------------------------------------------------------------------------------------------------------------------------------------------------------------------------------------------------------------------------------------------------------------------------------------------------------------------------------------------------------------------------------------------------------------------------------------------------------------------------------------------------------------------------------------------------------------------------------------------------------------------------------------------------------------------------------------------------------------------------------------------------------------------------------------------------------------------------------------------------------------------------------------------------------------------------------------------------------------------------------------------------------------------------------------------------------------------------------------------------------------------------------------------------------------------------------------------------------------------------------------------------------------------------------------------------------------------------------------------------------------------------------------------------------------------------------------------------------------------------------------------------|--|--|--|--|--|
| SIZE<br>Ø    | 401#                    | 403#                                                                                                                                                                                                                                                                                                                                                                                                                                                                                                                                                                                                                                                                                                                                                                                                                                                                                                                                                                                                                                                                                                                                                                                                                                                                                                                                                                                                                                                                                                                                                                                                                                                                                                                                                                                                                                                                                                                                                                                                                                                                                                                           | 404#                                                                                                                                                                                                                                                                                                                                                                                                                                                                                                                                                                                                                                                                                                                                                                                                                                                                                                                                                                                                                                                                                                                                                                                                                                                                                                                                                                                                                                                                                                                                                                                                                                                                                                                                                                                                                                                                                                                                                                                                                                                                                                                           |  |  |  |  |  |
|              | 99mm                    | 102mm                                                                                                                                                                                                                                                                                                                                                                                                                                                                                                                                                                                                                                                                                                                                                                                                                                                                                                                                                                                                                                                                                                                                                                                                                                                                                                                                                                                                                                                                                                                                                                                                                                                                                                                                                                                                                                                                                                                                                                                                                                                                                                                          | 105mm                                                                                                                                                                                                                                                                                                                                                                                                                                                                                                                                                                                                                                                                                                                                                                                                                                                                                                                                                                                                                                                                                                                                                                                                                                                                                                                                                                                                                                                                                                                                                                                                                                                                                                                                                                                                                                                                                                                                                                                                                                                                                                                          |  |  |  |  |  |
| Opening      | FA                      | FA                                                                                                                                                                                                                                                                                                                                                                                                                                                                                                                                                                                                                                                                                                                                                                                                                                                                                                                                                                                                                                                                                                                                                                                                                                                                                                                                                                                                                                                                                                                                                                                                                                                                                                                                                                                                                                                                                                                                                                                                                                                                                                                             | FA                                                                                                                                                                                                                                                                                                                                                                                                                                                                                                                                                                                                                                                                                                                                                                                                                                                                                                                                                                                                                                                                                                                                                                                                                                                                                                                                                                                                                                                                                                                                                                                                                                                                                                                                                                                                                                                                                                                                                                                                                                                                                                                             |  |  |  |  |  |
| Application  | Vegetab                 | le / Fruits / Meat / Pet F                                                                                                                                                                                                                                                                                                                                                                                                                                                                                                                                                                                                                                                                                                                                                                                                                                                                                                                                                                                                                                                                                                                                                                                                                                                                                                                                                                                                                                                                                                                                                                                                                                                                                                                                                                                                                                                                                                                                                                                                                                                                                                     | Food / Seafood                                                                                                                                                                                                                                                                                                                                                                                                                                                                                                                                                                                                                                                                                                                                                                                                                                                                                                                                                                                                                                                                                                                                                                                                                                                                                                                                                                                                                                                                                                                                                                                                                                                                                                                                                                                                                                                                                                                                                                                                                                                                                                                 |  |  |  |  |  |
| Products     | THE WAS DIE TO SHALL IN | A sa de la companion de la com | and the state of t |  |  |  |  |  |

| Tinplate/TFS |                                                |           |           |  |  |  |  |
|--------------|------------------------------------------------|-----------|-----------|--|--|--|--|
| SIZE<br>Ø    | 603#                                           | 304#      | 311#      |  |  |  |  |
|              | 153mm                                          | Rectangle | Rectangle |  |  |  |  |
| Opening      | FA                                             | FA        | FA        |  |  |  |  |
| Application  | Vegetable / Fruits / Meat / Pet Food / Seafood |           |           |  |  |  |  |
| Products     |                                                |           |           |  |  |  |  |