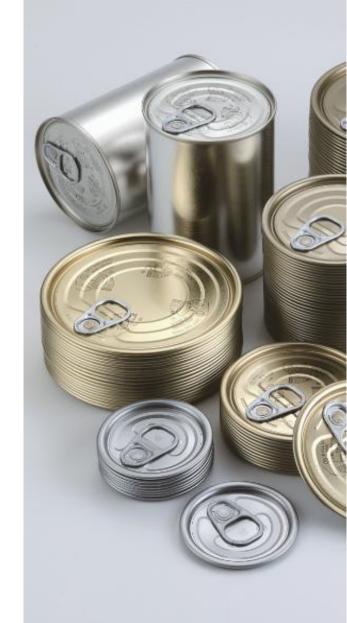

# Company

Aluminum POE

Canned Food EOE

Beverage EOE

Dry Food EOE

Bottom End

Penny Lever Lids

Rectangular Food EOE

# **Our Products**

Dry Food EOE

| Aluminum    |                                                 |      |      |                            |      |  |  |
|-------------|-------------------------------------------------|------|------|----------------------------|------|--|--|
| SIZE        | 112#                                            | 202# | 209# | 211#                       | 213# |  |  |
| Ø           | 50mm                                            | 53mm | 63mm | 65mm                       | 67mm |  |  |
| Opening     | FA                                              | FA   | FA   | FA                         | FA   |  |  |
| Application | Nuts / Candies / Biscuits / Coffee / Nutritions |      |      |                            |      |  |  |
| Products    |                                                 |      |      | LIFT RING PULL UP AND BACK |      |  |  |

| Tinplate/TFS |                                               |                                                                                                                                                                                                                                                                                                                                                                                                                                                                                                                                                                                                                                                                                                                                                                                                                                                                                                                                                                                                                                                                                                                                                                                                                                                                                                                                                                                                                                                                                                                                                                                                                                                                                                                                                                                                                                                                                                                                                                                                                                                                                                                                |      |      |      |      |  |
|--------------|-----------------------------------------------|--------------------------------------------------------------------------------------------------------------------------------------------------------------------------------------------------------------------------------------------------------------------------------------------------------------------------------------------------------------------------------------------------------------------------------------------------------------------------------------------------------------------------------------------------------------------------------------------------------------------------------------------------------------------------------------------------------------------------------------------------------------------------------------------------------------------------------------------------------------------------------------------------------------------------------------------------------------------------------------------------------------------------------------------------------------------------------------------------------------------------------------------------------------------------------------------------------------------------------------------------------------------------------------------------------------------------------------------------------------------------------------------------------------------------------------------------------------------------------------------------------------------------------------------------------------------------------------------------------------------------------------------------------------------------------------------------------------------------------------------------------------------------------------------------------------------------------------------------------------------------------------------------------------------------------------------------------------------------------------------------------------------------------------------------------------------------------------------------------------------------------|------|------|------|------|--|
| SIZE<br>Ø    | 200#                                          | 201#                                                                                                                                                                                                                                                                                                                                                                                                                                                                                                                                                                                                                                                                                                                                                                                                                                                                                                                                                                                                                                                                                                                                                                                                                                                                                                                                                                                                                                                                                                                                                                                                                                                                                                                                                                                                                                                                                                                                                                                                                                                                                                                           | 202# | 209# | 211# | 214# |  |
|              | 50mm                                          | 51mm                                                                                                                                                                                                                                                                                                                                                                                                                                                                                                                                                                                                                                                                                                                                                                                                                                                                                                                                                                                                                                                                                                                                                                                                                                                                                                                                                                                                                                                                                                                                                                                                                                                                                                                                                                                                                                                                                                                                                                                                                                                                                                                           | 52mm | 63mm | 65mm | 70mm |  |
| Opening      | FA                                            | FA                                                                                                                                                                                                                                                                                                                                                                                                                                                                                                                                                                                                                                                                                                                                                                                                                                                                                                                                                                                                                                                                                                                                                                                                                                                                                                                                                                                                                                                                                                                                                                                                                                                                                                                                                                                                                                                                                                                                                                                                                                                                                                                             | FA   | FA   | FA   | FA   |  |
| Application  | Vegetable / Fruits / Meat /Pet Food / Seafood |                                                                                                                                                                                                                                                                                                                                                                                                                                                                                                                                                                                                                                                                                                                                                                                                                                                                                                                                                                                                                                                                                                                                                                                                                                                                                                                                                                                                                                                                                                                                                                                                                                                                                                                                                                                                                                                                                                                                                                                                                                                                                                                                |      |      |      |      |  |
| Products     |                                               | i lity in the second se |      |      |      |      |  |