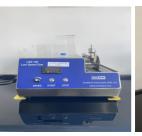

liary Equipment**

KUKA ROBOT PACKING SYSTERM AUTOMATIC BALANCING SYSTEM



#### Beverage EOE:

3 set production lines, total 6 MINSTER EC-H125 high speed conversion presses

each equipped with 6 lanes

Capacity: 9000 pcs/min/production line

Annual Production Capacity: 3 billion / production lines

#### Food can EOE:

10 sets of MINSTER EC-H125 high speed presses equipped with 4 lanes. Capacity: 2000 pcs/set/min, annual production capacity of 10 billion easy pull cover scale,most of export at home and abroad.





#### Intelligent logistics and warehousing systems

Use intelligent logistics and warehousing systems by Daifuku Japan

Support with intelligent management system and automated logistic

System in work floor

Increase efficiency







# Quality

#### Control























刻线检测仪

Cutting line detector

#### 铆钉投影仪

Rivet projector

#### 启破力全开力 测定仪

精密低速锯 Precision low speed saw

#### 耐压试漏仪

d saw Pressure leak tester

Breaking force full opening force tester