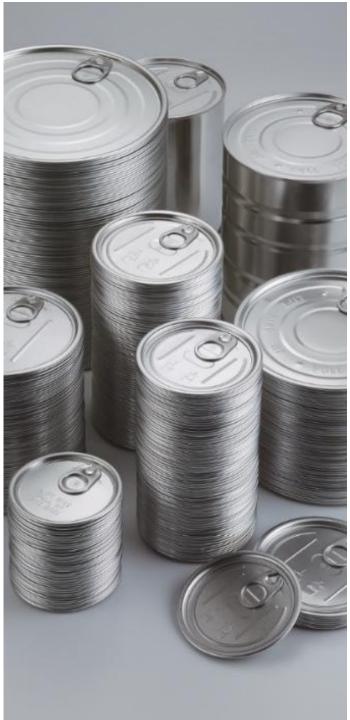

# **Our Products**

Dry Food EOE

| Aluminum    |                                                 |      |      |                            |      |  |  |
|-------------|-------------------------------------------------|------|------|----------------------------|------|--|--|
| SIZE        | 112#                                            | 202# | 209# | 211#                       | 213# |  |  |
| Ø           | 50mm                                            | 53mm | 63mm | 65mm                       | 67mm |  |  |
| Opening     | FA                                              | FA   | FA   | FA                         | FA   |  |  |
| Application | Nuts / Candies / Biscuits / Coffee / Nutritions |      |      |                            |      |  |  |
| Products    |                                                 |      |      | LIFT RING PULL UP AND BACK |      |  |  |

#### Dry Food EOE

| Aluminum    |                                                 |      |      |      |      |  |  |
|-------------|-------------------------------------------------|------|------|------|------|--|--|
| SIZE<br>Ø   | 300#                                            | 305# | 307# | 309# | 401# |  |  |
|             | 73mm                                            | 78mm | 83mm | 87mm | 99mm |  |  |
| Opening     | FA                                              | FA   | FA   | FA   | FA   |  |  |
| Application | Nuts / Candies / Biscuits / Coffee / Nutritions |      |      |      |      |  |  |
|             |                                                 |      |      |      | (0)  |  |  |

# Dry Food EOE

|             | Aluminum                                       |                     |            |       |  |  |  |  |  |
|-------------|------------------------------------------------|---------------------|------------|-------|--|--|--|--|--|
| SIZE<br>Ø   | 404#                                           | 502#                | 504#       | 603#  |  |  |  |  |  |
|             | 105mm                                          | 127mm               | 140mm      | 153mm |  |  |  |  |  |
| Opening     | FA                                             | FA                  | FA         | FA    |  |  |  |  |  |
| Application | Nuts / Candies / Biscuits / Coffee / Nutrtions |                     |            |       |  |  |  |  |  |
| Products    | TEN THIRD BACK 2 PULL IF BETT                  | ALEY MAN AND A SOLA | AIFP BINGS |       |  |  |  |  |  |

| Tinplate/TFS |                                               |                                                                                                                                                                                                                                                                                                                                                                                                                                                                                                                                                                                                                                                                                                                                                                                                                                                                                                                                                                                                                                                                                                                                                                                                                                                                                                                                                                                                                                                                                                                                                                                                                                                                                                                                                                                                                                                                                                                                                                                                                                                                                                                                |      |      |      |      |  |
|--------------|-----------------------------------------------|--------------------------------------------------------------------------------------------------------------------------------------------------------------------------------------------------------------------------------------------------------------------------------------------------------------------------------------------------------------------------------------------------------------------------------------------------------------------------------------------------------------------------------------------------------------------------------------------------------------------------------------------------------------------------------------------------------------------------------------------------------------------------------------------------------------------------------------------------------------------------------------------------------------------------------------------------------------------------------------------------------------------------------------------------------------------------------------------------------------------------------------------------------------------------------------------------------------------------------------------------------------------------------------------------------------------------------------------------------------------------------------------------------------------------------------------------------------------------------------------------------------------------------------------------------------------------------------------------------------------------------------------------------------------------------------------------------------------------------------------------------------------------------------------------------------------------------------------------------------------------------------------------------------------------------------------------------------------------------------------------------------------------------------------------------------------------------------------------------------------------------|------|------|------|------|--|
| SIZE<br>Ø    | 200#                                          | 201#                                                                                                                                                                                                                                                                                                                                                                                                                                                                                                                                                                                                                                                                                                                                                                                                                                                                                                                                                                                                                                                                                                                                                                                                                                                                                                                                                                                                                                                                                                                                                                                                                                                                                                                                                                                                                                                                                                                                                                                                                                                                                                                           | 202# | 209# | 211# | 214# |  |
|              | 50mm                                          | 51mm                                                                                                                                                                                                                                                                                                                                                                                                                                                                                                                                                                                                                                                                                                                                                                                                                                                                                                                                                                                                                                                                                                                                                                                                                                                                                                                                                                                                                                                                                                                                                                                                                                                                                                                                                                                                                                                                                                                                                                                                                                                                                                                           | 52mm | 63mm | 65mm | 70mm |  |
| Opening      | FA                                            | FA                                                                                                                                                                                                                                                                                                                                                                                                                                                                                                                                                                                                                                                                                                                                                                                                                                                                                                                                                                                                                                                                                                                                                                                                                                                                                                                                                                                                                                                                                                                                                                                                                                                                                                                                                                                                                                                                                                                                                                                                                                                                                                                             | FA   | FA   | FA   | FA   |  |
| Application  | Vegetable / Fruits / Meat /Pet Food / Seafood |                                                                                                                                                                                                                                                                                                                                                                                                                                                                                                                                                                                                                                                                                                                                                                                                                                                                                                                                                                                                                                                                                                                                                                                                                                                                                                                                                                                                                                                                                                                                                                                                                                                                                                                                                                                                                                                                                                                                                                                                                                                                                                                                |      |      |      |      |  |
| Products     |                                               | i lity in the second se |      |      |      |      |  |

| Tinplate/TFS |      |      |      |      |      |  |  |
|--------------|------|------|------|------|------|--|--|
| SIZE<br>Ø    | 300# | 305# | 307# | 309# | 315# |  |  |
|              | 73mm | 78mm | 83mm | 87mm | 96mm |  |  |
| Opening      | FA   | FA   | FA   | FA   | FA   |  |  |

Application

Vegetable / Fruits / Meat / Pet Food / Seafood

| Tinplate/TFS |                         |                                                                                                                                                                                                                                                                                                                                                                                                                                                                                                                                                                                                                                                                                                                                                                                                                                                                                                                                                                                                                                                                                                                                                                                                                                                                                                                                                                                                                                                                                                                                                                                                                                                                                                                                                                                                                                                                                                                                                                                                                                                                                                                                |                                                                                                                                                                                                                                                                                                                                                                                                                                                                                                                                                                                                                                                                                                                                                                                                                                                                                                                                                                                                                                                                                                                                                                                                                                                                                                                                                                                                                                                                                                                                                                                                                                                                                                                                                                                                                                                                                                                                                                                                                                                                                                                                |  |  |  |  |  |
|--------------|-------------------------|--------------------------------------------------------------------------------------------------------------------------------------------------------------------------------------------------------------------------------------------------------------------------------------------------------------------------------------------------------------------------------------------------------------------------------------------------------------------------------------------------------------------------------------------------------------------------------------------------------------------------------------------------------------------------------------------------------------------------------------------------------------------------------------------------------------------------------------------------------------------------------------------------------------------------------------------------------------------------------------------------------------------------------------------------------------------------------------------------------------------------------------------------------------------------------------------------------------------------------------------------------------------------------------------------------------------------------------------------------------------------------------------------------------------------------------------------------------------------------------------------------------------------------------------------------------------------------------------------------------------------------------------------------------------------------------------------------------------------------------------------------------------------------------------------------------------------------------------------------------------------------------------------------------------------------------------------------------------------------------------------------------------------------------------------------------------------------------------------------------------------------|--------------------------------------------------------------------------------------------------------------------------------------------------------------------------------------------------------------------------------------------------------------------------------------------------------------------------------------------------------------------------------------------------------------------------------------------------------------------------------------------------------------------------------------------------------------------------------------------------------------------------------------------------------------------------------------------------------------------------------------------------------------------------------------------------------------------------------------------------------------------------------------------------------------------------------------------------------------------------------------------------------------------------------------------------------------------------------------------------------------------------------------------------------------------------------------------------------------------------------------------------------------------------------------------------------------------------------------------------------------------------------------------------------------------------------------------------------------------------------------------------------------------------------------------------------------------------------------------------------------------------------------------------------------------------------------------------------------------------------------------------------------------------------------------------------------------------------------------------------------------------------------------------------------------------------------------------------------------------------------------------------------------------------------------------------------------------------------------------------------------------------|--|--|--|--|--|
| SIZE<br>Ø    | 401#                    | 403#                                                                                                                                                                                                                                                                                                                                                                                                                                                                                                                                                                                                                                                                                                                                                                                                                                                                                                                                                                                                                                                                                                                                                                                                                                                                                                                                                                                                                                                                                                                                                                                                                                                                                                                                                                                                                                                                                                                                                                                                                                                                                                                           | 404#                                                                                                                                                                                                                                                                                                                                                                                                                                                                                                                                                                                                                                                                                                                                                                                                                                                                                                                                                                                                                                                                                                                                                                                                                                                                                                                                                                                                                                                                                                                                                                                                                                                                                                                                                                                                                                                                                                                                                                                                                                                                                                                           |  |  |  |  |  |
|              | 99mm                    | 102mm                                                                                                                                                                                                                                                                                                                                                                                                                                                                                                                                                                                                                                                                                                                                                                                                                                                                                                                                                                                                                                                                                                                                                                                                                                                                                                                                                                                                                                                                                                                                                                                                                                                                                                                                                                                                                                                                                                                                                                                                                                                                                                                          | 105mm                                                                                                                                                                                                                                                                                                                                                                                                                                                                                                                                                                                                                                                                                                                                                                                                                                                                                                                                                                                                                                                                                                                                                                                                                                                                                                                                                                                                                                                                                                                                                                                                                                                                                                                                                                                                                                                                                                                                                                                                                                                                                                                          |  |  |  |  |  |
| Opening      | FA                      | FA                                                                                                                                                                                                                                                                                                                                                                                                                                                                                                                                                                                                                                                                                                                                                                                                                                                                                                                                                                                                                                                                                                                                                                                                                                                                                                                                                                                                                                                                                                                                                                                                                                                                                                                                                                                                                                                                                                                                                                                                                                                                                                                             | FA                                                                                                                                                                                                                                                                                                                                                                                                                                                                                                                                                                                                                                                                                                                                                                                                                                                                                                                                                                                                                                                                                                                                                                                                                                                                                                                                                                                                                                                                                                                                                                                                                                                                                                                                                                                                                                                                                                                                                                                                                                                                                                                             |  |  |  |  |  |
| Application  | Vegetab                 | le / Fruits / Meat / Pet F                                                                                                                                                                                                                                                                                                                                                                                                                                                                                                                                                                                                                                                                                                                                                                                                                                                                                                                                                                                                                                                                                                                                                                                                                                                                                                                                                                                                                                                                                                                                                                                                                                                                                                                                                                                                                                                                                                                                                                                                                                                                                                     | Food / Seafood                                                                                                                                                                                                                                                                                                                                                                                                                                                                                                                                                                                                                                                                                                                                                                                                                                                                                                                                                                                                                                                                                                                                                                                                                                                                                                                                                                                                                                                                                                                                                                                                                                                                                                                                                                                                                                                                                                                                                                                                                                                                                                                 |  |  |  |  |  |
| Products     | THE WAS DIE TO SHALL IN | A sa de la companion de la com | and the state of t |  |  |  |  |  |

| Tinplate/TFS |                                                |           |           |  |  |  |  |
|--------------|------------------------------------------------|-----------|-----------|--|--|--|--|
| SIZE<br>Ø    | 603#                                           | 304#      | 311#      |  |  |  |  |
|              | 153mm                                          | Rectangle | Rectangle |  |  |  |  |
| Opening      | FA                                             | FA        | FA        |  |  |  |  |
| Application  | Vegetable / Fruits / Meat / Pet Food / Seafood |           |           |  |  |  |  |
| Products     |                                                |           |           |  |  |  |  |

| Aluminum (For retortable food) |                                                |      |      |        |      |      |      |
|--------------------------------|------------------------------------------------|------|------|--------|------|------|------|
| SIZE                           | 113#                                           | 202# | 208# | 209.5# | 211# | 300# | 305# |
| Ø                              | 47mm                                           | 53mm | 62mm | 63 mm  | 64mm | 73mm | 78mm |
| Opening                        |                                                |      |      | FA     |      |      |      |
| Application                    | Vegetable / Fruits / Meat / Pet Food / Seafood |      |      |        |      |      |      |
|                                |                                                |      |      |        |      |      |      |

Products under development

Products under development

| Aluminum (For retortable food) |      |      |           |           |  |  |  |
|--------------------------------|------|------|-----------|-----------|--|--|--|
| SIZE<br>Ø                      | 307# | 401# | 304#      | 311#      |  |  |  |
| ~                              | 83mm | 99mm | Rectangle | Rectangle |  |  |  |
| Opening                        | FA   | FA   | FA        | FA        |  |  |  |
|                                |      |      |           |           |  |  |  |