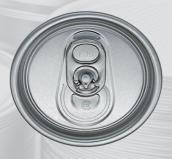

#### Aluminum Beverage EOE- B64 / CDL (For 2 pcs) 200# 200# 202# 202# SIZE 50mm 50mm 52mm 50mm Opening RPT SOT **RPT** SOT Application Carbonated Drink / Beer Products

### Aluminum Beverage EOE- B64 / CDL (For 2 pcs)

| SI7F      | 38#    | 211# | 303#   | 307# |
|-----------|--------|------|--------|------|
| SIZE<br>Ø | 38.5mm | 65mm | 77.4mm | 83mm |
| Opening   | RPT    | RPT  | RPT    | RPT  |

## Aluminum Beverage EOE (For 3 pcs)

| SIZE<br>Ø   | 113#                                     | 113#                            | 200#                         | 200#                         | 206#                         | 206#                         |
|-------------|------------------------------------------|---------------------------------|------------------------------|------------------------------|------------------------------|------------------------------|
|             | 46mm                                     | 46mm                            | 50mm                         | 50mm                         | 57mm                         | 57mm                         |
| Opening     | RPT                                      | SOT                             | RPT                          | SOT                          | RPT                          | SOT                          |
| Application | Juice, Protein drink, Coffee, Edible oil | Juice with granules, edible oil | Juice, Protein drink, Coffee |

## Aluminum Beverage EOE (For 3 pcs)

| SIZE<br>Ø   | 209#                     | 209#  | 209#           | 209#  |
|-------------|--------------------------|-------|----------------|-------|
|             | 63mm                     | 63mm  | 63mm           | 63mm  |
| Opening     | FA                       | RPT   | RPT            | SOT   |
| Application | Congee,<br>Retort Desert | Juice | Condensed milk | Juice |

# Tinplate/TFS Beverage EOE (For 3 pcs)

| SIZEØ       | 206#  | 209#  | 214#  | 300#  | 300#  |
|-------------|-------|-------|-------|-------|-------|
| SIZE        | 57mm  | 63mm  | 70mm  | 73mm  | 73mm  |
| Opening     | RPT   | RPT   | RPT   | RPT   | SOT   |
| Application | Juice | Juice | Juice | Juice | Juice |