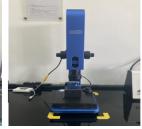

Auxiliary Equipment**

KUKA ROBOT PACKING SYSTERM AUTOMATIC BALANCING SYSTEM



#### Beverage EOE:

3 set production lines, total 6 MINSTER EC-H125 high speed conversion presses

each equipped with 6 lanes

Capacity: 9000 pcs/min/production line

Annual Production Capacity: 3 billion / production lines

#### Food can EOE:

10 sets of MINSTER EC-H125 high speed presses equipped with 4 lanes. Capacity: 2000 pcs/set/min, annual production capacity of 10 billion easy pull cover scale,most of export at home and abroad.





#### Intelligent logistics and warehousing systems

Use intelligent logistics and warehousing systems by Daifuku Japan

Support with intelligent management system and automated logistic

System in work floor

Increase efficiency







# Quality

#### Control























刻线检测仪

Cutting line detector

#### 铆钉投影仪

Rivet projector

#### 启破力全开力 测定仪

精密低速锯 Precision low speed saw

#### 耐压试漏仪

d saw Pressure leak tester

Breaking force full opening force tester