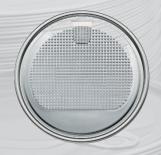

# **Our Products**

Dry Food EOE

| Aluminum    |                                                 |      |      |                            |      |  |  |
|-------------|-------------------------------------------------|------|------|----------------------------|------|--|--|
| SIZE        | 112#                                            | 202# | 209# | 211#                       | 213# |  |  |
| Ø           | 50mm                                            | 53mm | 63mm | 65mm                       | 67mm |  |  |
| Opening     | FA                                              | FA   | FA   | FA                         | FA   |  |  |
| Application | Nuts / Candies / Biscuits / Coffee / Nutritions |      |      |                            |      |  |  |
| Products    |                                                 |      |      | LIFT RING PULL UP AND BACK |      |  |  |

#### Dry Food EOE

| Aluminum    |                                                 |      |      |      |      |  |  |
|-------------|-------------------------------------------------|------|------|------|------|--|--|
| SIZE<br>Ø   | 300#                                            | 305# | 307# | 309# | 401# |  |  |
|             | 73mm                                            | 78mm | 83mm | 87mm | 99mm |  |  |
| Opening     | FA                                              | FA   | FA   | FA   | FA   |  |  |
| Application | Nuts / Candies / Biscuits / Coffee / Nutritions |      |      |      |      |  |  |
|             |                                                 |      |      |      | (0)  |  |  |

# Dry Food EOE

|             | Aluminum                                       |                     |            |       |  |  |  |  |  |
|-------------|------------------------------------------------|---------------------|------------|-------|--|--|--|--|--|
| SIZE<br>Ø   | 404#                                           | 502#                | 504#       | 603#  |  |  |  |  |  |
|             | 105mm                                          | 127mm               | 140mm      | 153mm |  |  |  |  |  |
| Opening     | FA                                             | FA                  | FA         | FA    |  |  |  |  |  |
| Application | Nuts / Candies / Biscuits / Coffee / Nutrtions |                     |            |       |  |  |  |  |  |
| Products    | TEN THIRD BACK 2 PULL IF BETT                  | ALEY MAN AND A SOLA | AIFP BINGS |       |  |  |  |  |  |