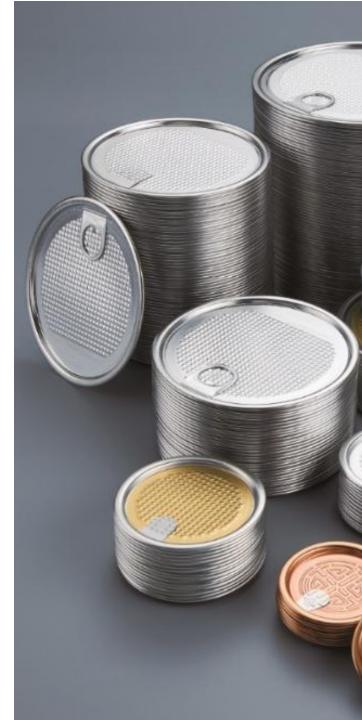

# **Our Products**

Dry Food EOE

| Aluminum    |                                                 |      |      |                            |      |  |  |
|-------------|-------------------------------------------------|------|------|----------------------------|------|--|--|
| SIZE        | 112#                                            | 202# | 209# | 211#                       | 213# |  |  |
| Ø           | 50mm                                            | 53mm | 63mm | 65mm                       | 67mm |  |  |
| Opening     | FA                                              | FA   | FA   | FA                         | FA   |  |  |
| Application | Nuts / Candies / Biscuits / Coffee / Nutritions |      |      |                            |      |  |  |
| Products    |                                                 |      |      | LIFT RING PULL UP AND BACK |      |  |  |

#### Dry Food EOE

| Aluminum    |                                                 |      |      |      |      |  |  |
|-------------|-------------------------------------------------|------|------|------|------|--|--|
| SIZE<br>Ø   | 300#                                            | 305# | 307# | 309# | 401# |  |  |
|             | 73mm                                            | 78mm | 83mm | 87mm | 99mm |  |  |
| Opening     | FA                                              | FA   | FA   | FA   | FA   |  |  |
| Application | Nuts / Candies / Biscuits / Coffee / Nutritions |      |      |      |      |  |  |
|             |                                                 |      |      |      | (0)  |  |  |

# Dry Food EOE

|             | Aluminum                                       |                     |            |       |  |  |  |  |  |
|-------------|------------------------------------------------|---------------------|------------|-------|--|--|--|--|--|
| SIZE<br>Ø   | 404#                                           | 502#                | 504#       | 603#  |  |  |  |  |  |
|             | 105mm                                          | 127mm               | 140mm      | 153mm |  |  |  |  |  |
| Opening     | FA                                             | FA                  | FA         | FA    |  |  |  |  |  |
| Application | Nuts / Candies / Biscuits / Coffee / Nutrtions |                     |            |       |  |  |  |  |  |
| Products    | TEN THIRD BACK 2 PULL IF BETT                  | ALEY MAN AND A SOLA | AIFP BINGS |       |  |  |  |  |  |

| Tinplate/TFS |                                               |                                                                                                                                                                                                                                                                                                                                                                                                                                                                                                                                                                                                                                                                                                                                                                                                                                                                                                                                                                                                                                                                                                                                                                                                                                                                                                                                                                                                                                                                                                                                                                                                                                                                                                                                                                                                                                                                                                                                                                                                                                                                                                                                |      |      |      |      |  |
|--------------|-----------------------------------------------|--------------------------------------------------------------------------------------------------------------------------------------------------------------------------------------------------------------------------------------------------------------------------------------------------------------------------------------------------------------------------------------------------------------------------------------------------------------------------------------------------------------------------------------------------------------------------------------------------------------------------------------------------------------------------------------------------------------------------------------------------------------------------------------------------------------------------------------------------------------------------------------------------------------------------------------------------------------------------------------------------------------------------------------------------------------------------------------------------------------------------------------------------------------------------------------------------------------------------------------------------------------------------------------------------------------------------------------------------------------------------------------------------------------------------------------------------------------------------------------------------------------------------------------------------------------------------------------------------------------------------------------------------------------------------------------------------------------------------------------------------------------------------------------------------------------------------------------------------------------------------------------------------------------------------------------------------------------------------------------------------------------------------------------------------------------------------------------------------------------------------------|------|------|------|------|--|
| SIZE<br>Ø    | 200#                                          | 201#                                                                                                                                                                                                                                                                                                                                                                                                                                                                                                                                                                                                                                                                                                                                                                                                                                                                                                                                                                                                                                                                                                                                                                                                                                                                                                                                                                                                                                                                                                                                                                                                                                                                                                                                                                                                                                                                                                                                                                                                                                                                                                                           | 202# | 209# | 211# | 214# |  |
|              | 50mm                                          | 51mm                                                                                                                                                                                                                                                                                                                                                                                                                                                                                                                                                                                                                                                                                                                                                                                                                                                                                                                                                                                                                                                                                                                                                                                                                                                                                                                                                                                                                                                                                                                                                                                                                                                                                                                                                                                                                                                                                                                                                                                                                                                                                                                           | 52mm | 63mm | 65mm | 70mm |  |
| Opening      | FA                                            | FA                                                                                                                                                                                                                                                                                                                                                                                                                                                                                                                                                                                                                                                                                                                                                                                                                                                                                                                                                                                                                                                                                                                                                                                                                                                                                                                                                                                                                                                                                                                                                                                                                                                                                                                                                                                                                                                                                                                                                                                                                                                                                                                             | FA   | FA   | FA   | FA   |  |
| Application  | Vegetable / Fruits / Meat /Pet Food / Seafood |                                                                                                                                                                                                                                                                                                                                                                                                                                                                                                                                                                                                                                                                                                                                                                                                                                                                                                                                                                                                                                                                                                                                                                                                                                                                                                                                                                                                                                                                                                                                                                                                                                                                                                                                                                                                                                                                                                                                                                                                                                                                                                                                |      |      |      |      |  |
| Products     |                                               | i lity in the second se |      |      |      |      |  |

| Tinplate/TFS |      |      |      |      |      |  |  |
|--------------|------|------|------|------|------|--|--|
| SIZE<br>Ø    | 300# | 305# | 307# | 309# | 315# |  |  |
|              | 73mm | 78mm | 83mm | 87mm | 96mm |  |  |
| Opening      | FA   | FA   | FA   | FA   | FA   |  |  |

Application

Vegetable / Fruits / Meat / Pet Food / Seafood

| Tinplate/TFS |                         |                                                                                                                                                                                                                                                                                                                                                                                                                                                                                                                                                                                                                                                                                                                                                                                                                                                                                                                                                                                                                                                                                                                                                                                                                                                                                                                                                                                                                                                                                                                                                                                                                                                                                                                                                                                                                                                                                                                                                                                                                                                                                                                                |                                                                                                                                                                                                                                                                                                                                                                                                                                                                                                                                                                                                                                                                                                                                                                                                                                                                                                                                                                                                                                                                                                                                                                                                                                                                                                                                                                                                                                                                                                                                                                                                                                                                                                                                                                                                                                                                                                                                                                                                                                                                                                                                |  |  |  |  |  |
|--------------|-------------------------|--------------------------------------------------------------------------------------------------------------------------------------------------------------------------------------------------------------------------------------------------------------------------------------------------------------------------------------------------------------------------------------------------------------------------------------------------------------------------------------------------------------------------------------------------------------------------------------------------------------------------------------------------------------------------------------------------------------------------------------------------------------------------------------------------------------------------------------------------------------------------------------------------------------------------------------------------------------------------------------------------------------------------------------------------------------------------------------------------------------------------------------------------------------------------------------------------------------------------------------------------------------------------------------------------------------------------------------------------------------------------------------------------------------------------------------------------------------------------------------------------------------------------------------------------------------------------------------------------------------------------------------------------------------------------------------------------------------------------------------------------------------------------------------------------------------------------------------------------------------------------------------------------------------------------------------------------------------------------------------------------------------------------------------------------------------------------------------------------------------------------------|--------------------------------------------------------------------------------------------------------------------------------------------------------------------------------------------------------------------------------------------------------------------------------------------------------------------------------------------------------------------------------------------------------------------------------------------------------------------------------------------------------------------------------------------------------------------------------------------------------------------------------------------------------------------------------------------------------------------------------------------------------------------------------------------------------------------------------------------------------------------------------------------------------------------------------------------------------------------------------------------------------------------------------------------------------------------------------------------------------------------------------------------------------------------------------------------------------------------------------------------------------------------------------------------------------------------------------------------------------------------------------------------------------------------------------------------------------------------------------------------------------------------------------------------------------------------------------------------------------------------------------------------------------------------------------------------------------------------------------------------------------------------------------------------------------------------------------------------------------------------------------------------------------------------------------------------------------------------------------------------------------------------------------------------------------------------------------------------------------------------------------|--|--|--|--|--|
| SIZE<br>Ø    | 401#                    | 403#                                                                                                                                                                                                                                                                                                                                                                                                                                                                                                                                                                                                                                                                                                                                                                                                                                                                                                                                                                                                                                                                                                                                                                                                                                                                                                                                                                                                                                                                                                                                                                                                                                                                                                                                                                                                                                                                                                                                                                                                                                                                                                                           | 404#                                                                                                                                                                                                                                                                                                                                                                                                                                                                                                                                                                                                                                                                                                                                                                                                                                                                                                                                                                                                                                                                                                                                                                                                                                                                                                                                                                                                                                                                                                                                                                                                                                                                                                                                                                                                                                                                                                                                                                                                                                                                                                                           |  |  |  |  |  |
|              | 99mm                    | 102mm                                                                                                                                                                                                                                                                                                                                                                                                                                                                                                                                                                                                                                                                                                                                                                                                                                                                                                                                                                                                                                                                                                                                                                                                                                                                                                                                                                                                                                                                                                                                                                                                                                                                                                                                                                                                                                                                                                                                                                                                                                                                                                                          | 105mm                                                                                                                                                                                                                                                                                                                                                                                                                                                                                                                                                                                                                                                                                                                                                                                                                                                                                                                                                                                                                                                                                                                                                                                                                                                                                                                                                                                                                                                                                                                                                                                                                                                                                                                                                                                                                                                                                                                                                                                                                                                                                                                          |  |  |  |  |  |
| Opening      | FA                      | FA                                                                                                                                                                                                                                                                                                                                                                                                                                                                                                                                                                                                                                                                                                                                                                                                                                                                                                                                                                                                                                                                                                                                                                                                                                                                                                                                                                                                                                                                                                                                                                                                                                                                                                                                                                                                                                                                                                                                                                                                                                                                                                                             | FA                                                                                                                                                                                                                                                                                                                                                                                                                                                                                                                                                                                                                                                                                                                                                                                                                                                                                                                                                                                                                                                                                                                                                                                                                                                                                                                                                                                                                                                                                                                                                                                                                                                                                                                                                                                                                                                                                                                                                                                                                                                                                                                             |  |  |  |  |  |
| Application  | Vegetab                 | le / Fruits / Meat / Pet F                                                                                                                                                                                                                                                                                                                                                                                                                                                                                                                                                                                                                                                                                                                                                                                                                                                                                                                                                                                                                                                                                                                                                                                                                                                                                                                                                                                                                                                                                                                                                                                                                                                                                                                                                                                                                                                                                                                                                                                                                                                                                                     | Food / Seafood                                                                                                                                                                                                                                                                                                                                                                                                                                                                                                                                                                                                                                                                                                                                                                                                                                                                                                                                                                                                                                                                                                                                                                                                                                                                                                                                                                                                                                                                                                                                                                                                                                                                                                                                                                                                                                                                                                                                                                                                                                                                                                                 |  |  |  |  |  |
| Products     | THE WAS DIE TO SHALL IN | A sa de la companion de la com | and the state of t |  |  |  |  |  |

| Tinplate/TFS |                                                |           |           |  |  |  |  |
|--------------|------------------------------------------------|-----------|-----------|--|--|--|--|
| SIZE<br>Ø    | 603#                                           | 304#      | 311#      |  |  |  |  |
|              | 153mm                                          | Rectangle | Rectangle |  |  |  |  |
| Opening      | FA                                             | FA        | FA        |  |  |  |  |
| Application  | Vegetable / Fruits / Meat / Pet Food / Seafood |           |           |  |  |  |  |
| Products     |                                                |           |           |  |  |  |  |